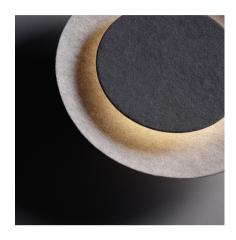

## 5474

Design By Jordi Vilardell

Wall sconce featuring two superimposed discs. Lightly concave in form with different diameters, the larger contains the smaller one physically as well as luminously while diffusing the light emitted.