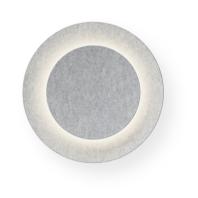

## 5474

Design By Jordi Vilardell

Wall sconce featuring two superimposed discs. Lightly concave in form with different diameters, the larger contains the smaller one physically as well as luminously while diffusing the light emitted.