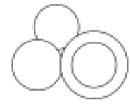

## 5474

Design By Jordi Vilardell

Wall sconce featuring two superimposed discs. Lightly concave in form with different diameters, the larger contains the smaller one physically as well as luminously while diffusing the light emitted.